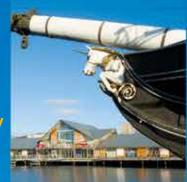

### **HMS Union**

Launched in 1824 as a 46-gun frigate, this ship is a rare survivor from the days of sail, one of the six oldest ships in the world and Scotland's only representative of the sailing navy.