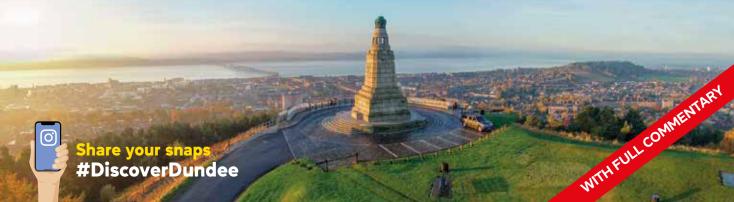

at every turn of Dundee's long history and rich heritage.

The highlight has to be the climb up to Dundee Law where you can see the whole city spread out before you and enjoy faraway views across the River Tay into the ancient Kingdom of Fife.

Weather permitting, our tour will also make a round trip over the Tay road bridge and back again for spectacular views over the city and up to Dundee Law see map inside.

prices on back page

Janet didn't invent marmalade, but she did make it something more spreadable, ideal for

BREAKFAST toa

buses towards

change at stop 12

Broughty Ferry &

Museum of Transport

certain journeys

the tour continues up to Dundee Law and back for a panoramic vista offering 360° views of the city, the river & surrounding hills